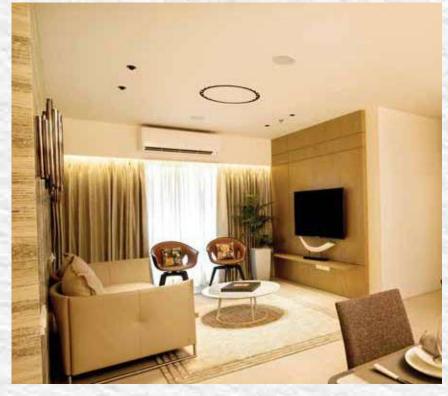

# FREEDOM TO LIVE IN A WELL-DESIGNED HOME

Courtyard is designed to deliver positive energy.

The generous apartment sizes and spacious rooms offer an elevated sense of living.

- Carpet Area Optimisation
- [] Minimal Passage Area
- Venti-Lit Apartments
- 🚻 Large Windows
- L-shaped Living-Dining Room
- State-of-the-art Security Systems
- Complete Privacy