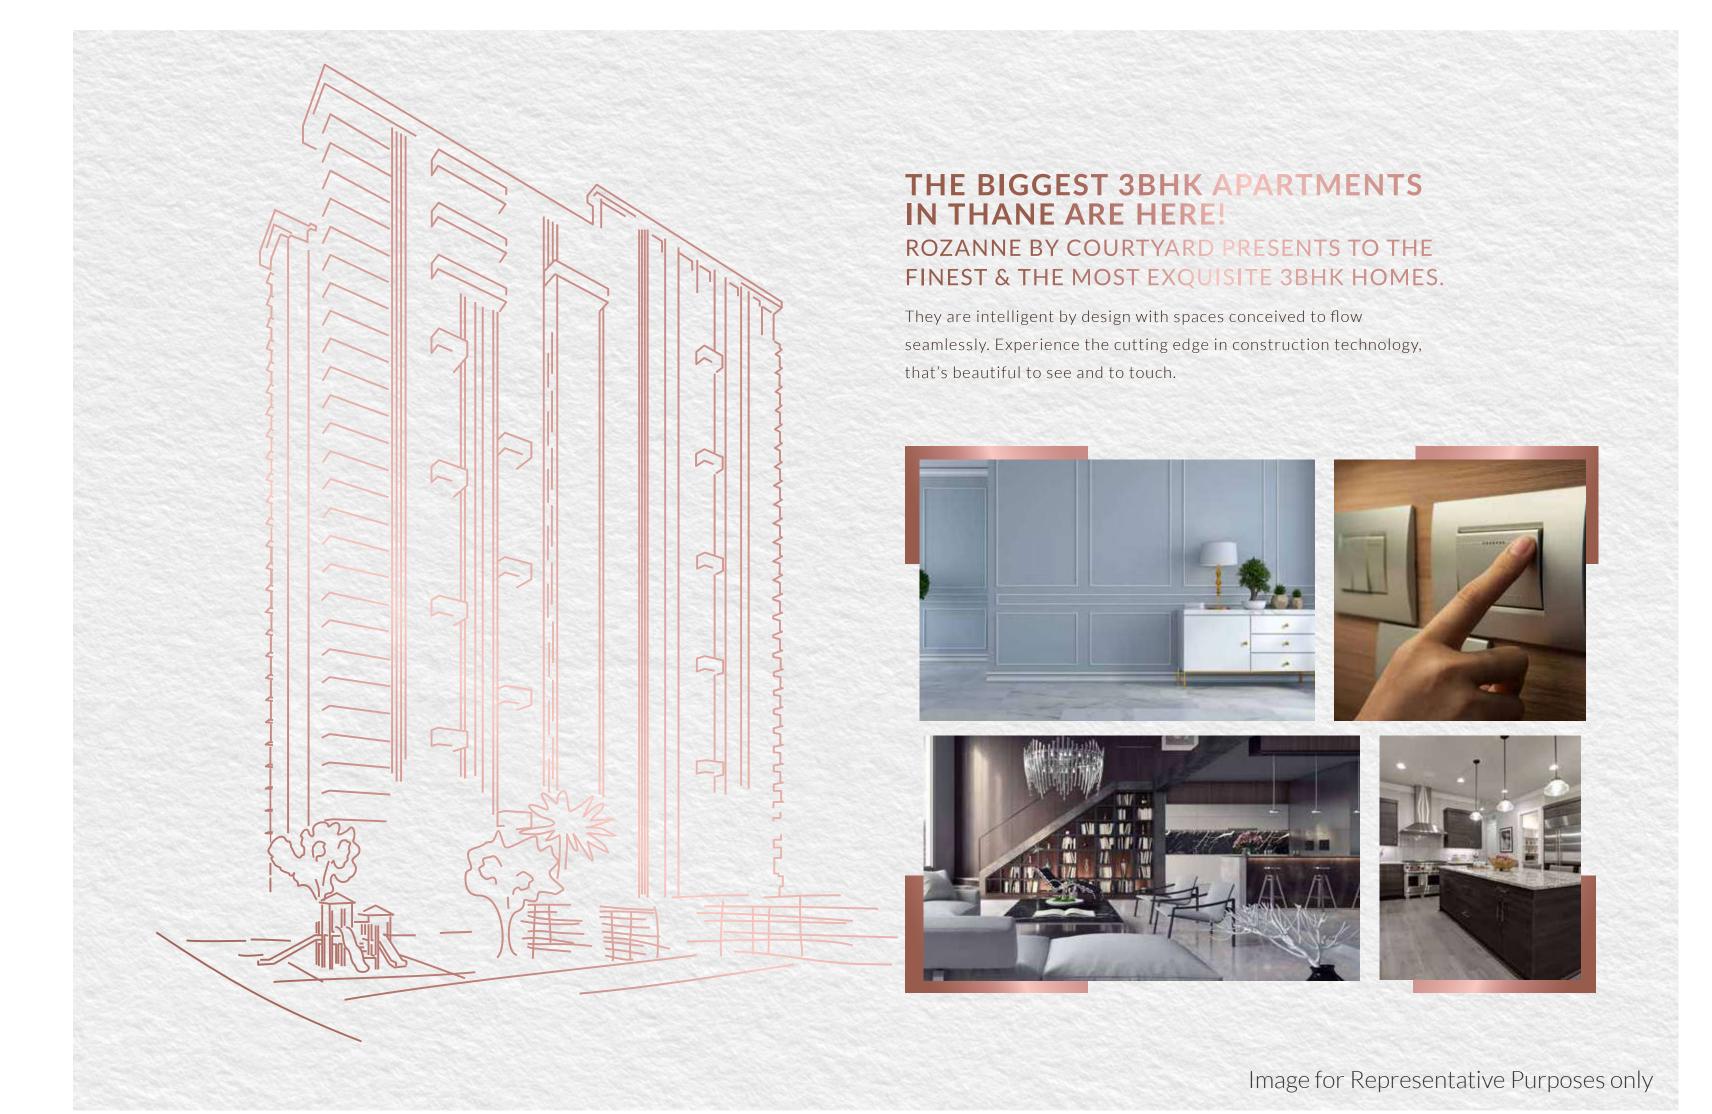

# PRISTINE. PERFECT. PERSONAL.

Designing spaces is both, an art and a science. It exists at the cutting edge of utility and intuition, built to not just provide room, but also comfort. Homes at Courtyard are the perfect blend of those ideals, that come together as a seamless whole.

#### REKINDLE INNER DESIRES

- Imported Marble Flooring\*
- Schüco German-Designed Windows\*\*
- International Branded Bathroom Fittings
- Wooden Flooring In Master Bedroom
- Sky Decks
- Designer Vitrified Flooring In Kitchen And Bathrooms

<sup>\*</sup>Being provided in the living room, dining area, corridor and common bedrooms in Ivy, Florence & Rozanne.

<sup>\*\*</sup>Being Provided only at Ivy & Florence.