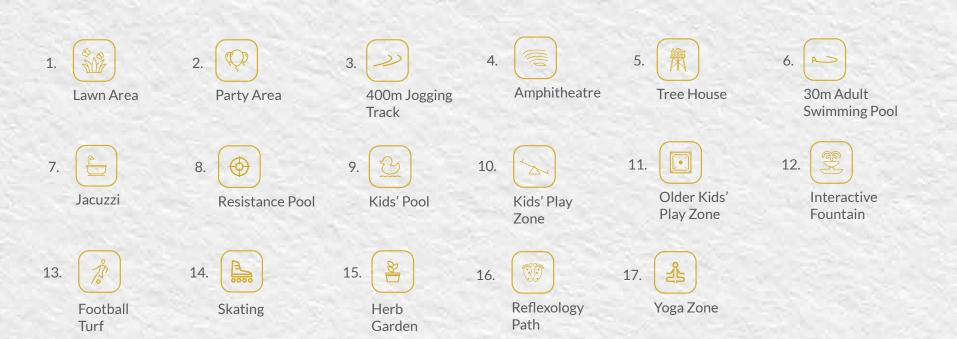

#### OUTDOOR, IN YOUR **COMFORT ZONE**

400m Jogging Track

Amphitheatre

30m Adult Swimming Pool

Resistance Pool

Kids' Play Zone

**OUTDOOR AMENITIES** 