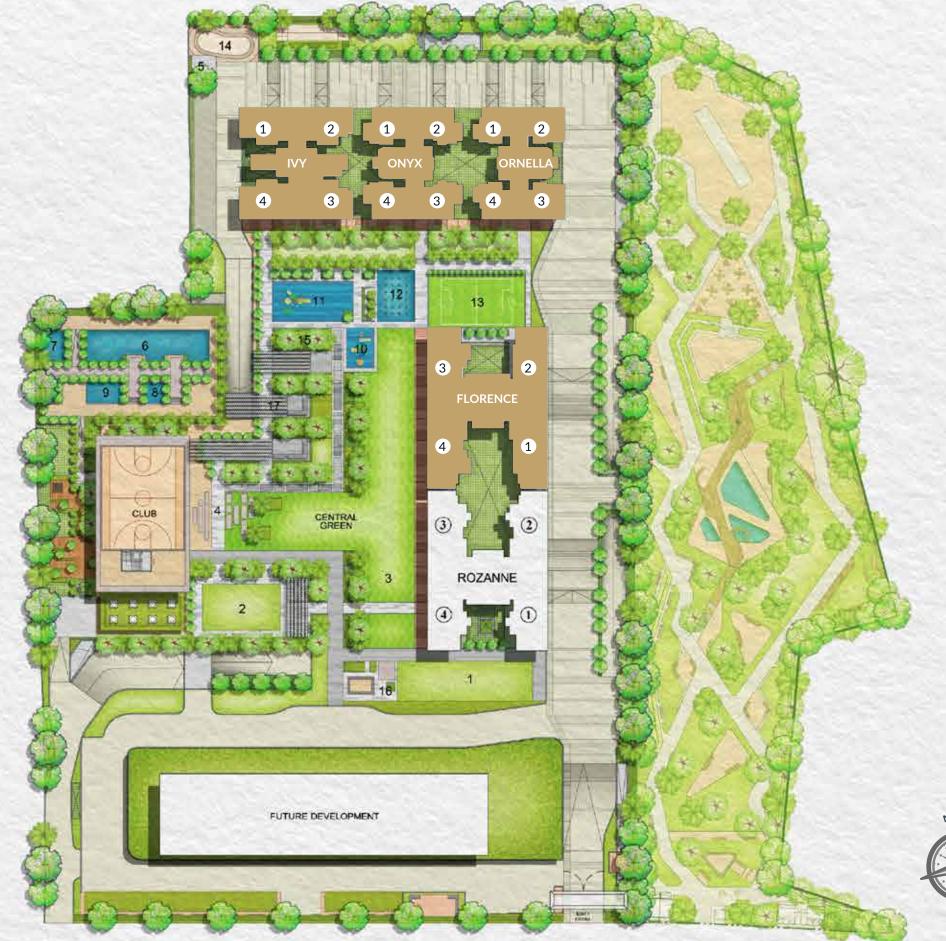

#### **EXCELLENCE ETCHED IN STONE**

\*Community Park developed and handed over to TMC.

\*Community Park

MASTER PLAN FOR DEVELOPMENT AT COURTYARD

#### APARTMENT CONFIGURATIONS

Scan to view an apartment

video walkthrough

3BHK - Regal (ROZANNE)

Scan to view apartment 360° view

| Floors | RERA Carpet | RERA Carpet | Usable Area |
|--------|-------------|-------------|-------------|
|        | (Sq.Ft)     | (Sq.Mt)     | (Sq.Ft)     |
| 1-29   | 1172        | 109         | 1268        |

#### 3BHK - Luxury (ROZANNE)

| Floors | RERA Carpet | RERA Carpet | Usable Area |
|--------|-------------|-------------|-------------|
|        | (Sq.Ft)     | (Sq.Mt)     | (Sq.Ft)     |
| 1-29   | 1162        | 108         | 1330        |

Scan to view an apartment

video walkthrough

3BHK - Regal (FLORENCE)

Scan to view apartment 360° view

| Floors | RERA Carpet | RERA Carpet | Usable Area |
|--------|-------------|-------------|-------------|
|        | (Sq.Ft)     | (Sq.Mt)     | (Sq.Ft)     |
| 1-29   | 1089        | 100.34      | 1171        |

Exclusive 5 BHK available only on invite basis.

Scan to view an apartment

video walkthrough

2BHK - Smart (ONYX)

Scan to view apartment 360° view

| Floors | RERA Carpet | RERA Carpet | Usable Area |
|--------|-------------|-------------|-------------|
|        | (Sq.Ft)     | (Sq.Mt)     | (Sq.Ft)     |
| 1-29   | 706         | 65.61       | 719         |

2 BHK - Regal (IVY)

Scan to view an apartment video walkthrough

Scan to view apartment 360° view

| Floors | RERA Carpet<br>(Sq.Ft) | RERA Carpet<br>(Sq.Mt) | Usable Area<br>(Sq.Ft) |  |
|--------|------------------------|------------------------|------------------------|--|
| 1-29   | 762                    | 70.77                  | 798                    |  |

2BHK - Petite (ORNELLA)

Scan to view an apartment video walkthrough

Scan to view apartment 360° view

| Floors | RERA Carpet | RERA Carpet | Usable Area |
|--------|-------------|-------------|-------------|
|        | (Sq.Ft)     | (Sq.Mt)     | (Sq.Ft)     |
| 1-29   | 519         | 48.21       | 542         |