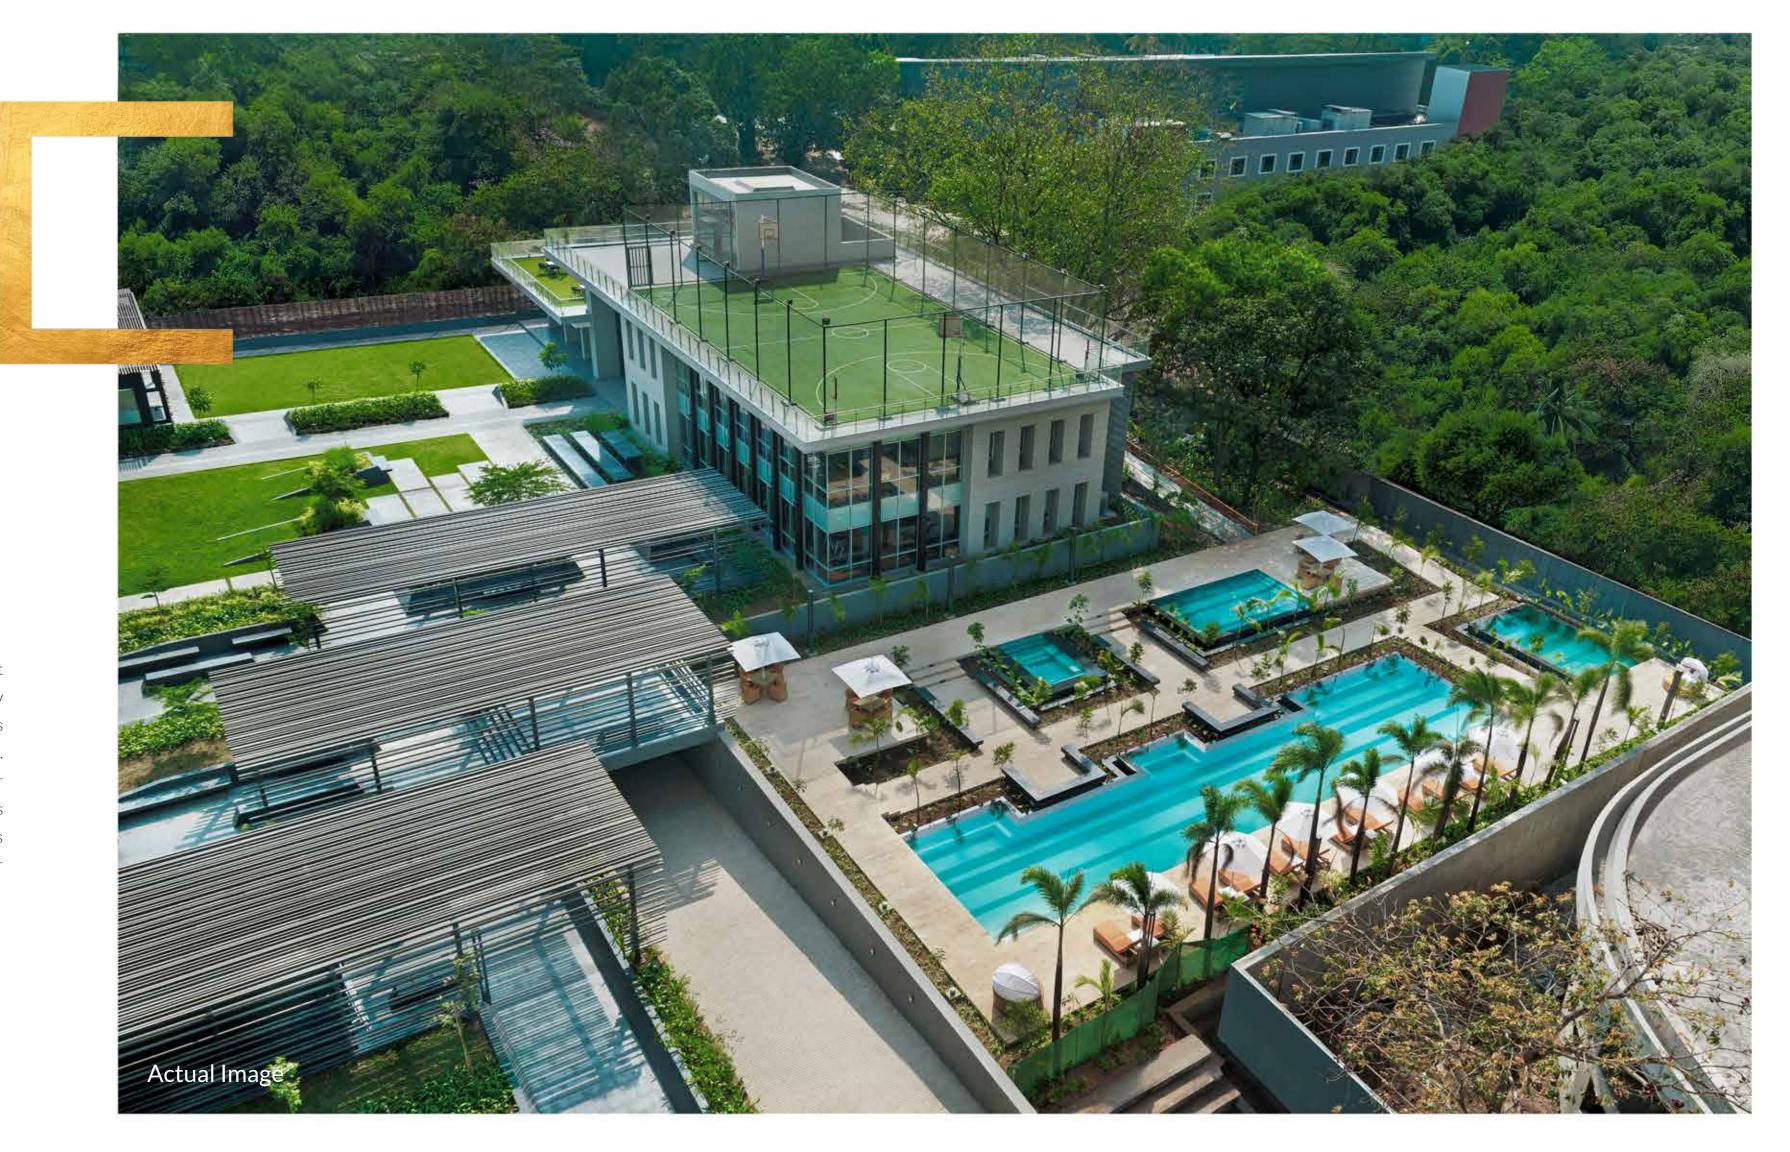

#### FREEDOM TO LOOK **BEYOND CONCRETE** STRUCTURES

Across Courtyard's 7 acres of space, we have positioned the buildings keeping in mind the sun's trajectory throughout the year. As a result, each apartment gets ample sunlight all year-round.

The windows are carefully placed to promote maximum ventilation within each apartment.

The apartments also overlook the beautiful Yeoor hills just to let you enjoy that perfect view from your balcony. It's just magical how all the natural elements come together to elevate your experience of living.

Scan to view the 360° project view. To scan this QR code, please refer to instructions on Page 3

♦ 7 ACRE LAND PARCEL ♦ 4 ACRE **CENTRAL GREEN** ◆ 2 ACRE COMMUNITY PARK\* ◆ MIVAN CONSTRUCTION ♦ 75% GREEN OPEN SPACES **30+ AMENITIES** Actual Image