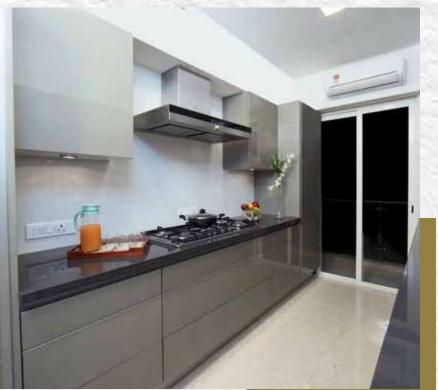

# FREEDOM TO LIVE IN A WELL-DESIGNED HOME

Courtyard is designed to deliver positive energy.

The generous apartment sizes and spacious rooms offer an elevated sense of living.

- Carpet Area Optimisation
- [] Minimal Passage Area
- Venti-Lit Apartments
- 🚻 Large Windows
- L-shaped Living-Dining Room
- State-of-the-art Security Systems
- Complete Privacy

#### REKINDLE INNER DESIRES

- Imported Marble Flooring\*
- Schüco German-Designed Windows\*\*
- International Branded Bathroom Fittings
- Wooden Flooring In Master Bedroom
- Sky Decks
- Designer Vitrified Flooring In Kitchen And Bathrooms