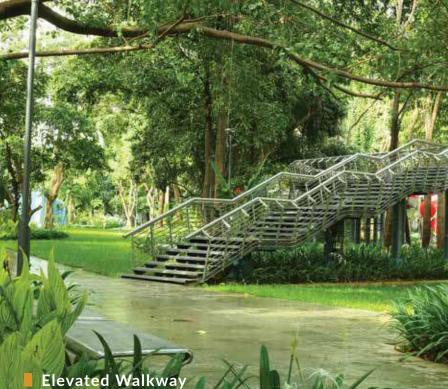

#### FREEDOM TO LOOK **BEYOND CONCRETE** STRUCTURES

Across Courtyard's 7 acres of space, we have positioned the buildings keeping in mind the sun's trajectory throughout the year. As a result, each apartment gets ample sunlight all year-round.

The windows are carefully placed to promote maximum ventilation within each apartment.

The apartments also overlook the beautiful Yeoor hills just to let you enjoy that perfect view from your balcony. It's just magical how all the natural elements come together to elevate your experience of living.

Scan to view the 360° project view. To scan this QR code, please refer to instructions on Page 3

♦ 7 ACRE LAND PARCEL ♦ 4 ACRE **CENTRAL GREEN** ◆ 2 ACRE COMMUNITY PARK\* ◆ MIVAN CONSTRUCTION ♦ 75% GREEN OPEN SPACES **30+ AMENITIES** Actual Image