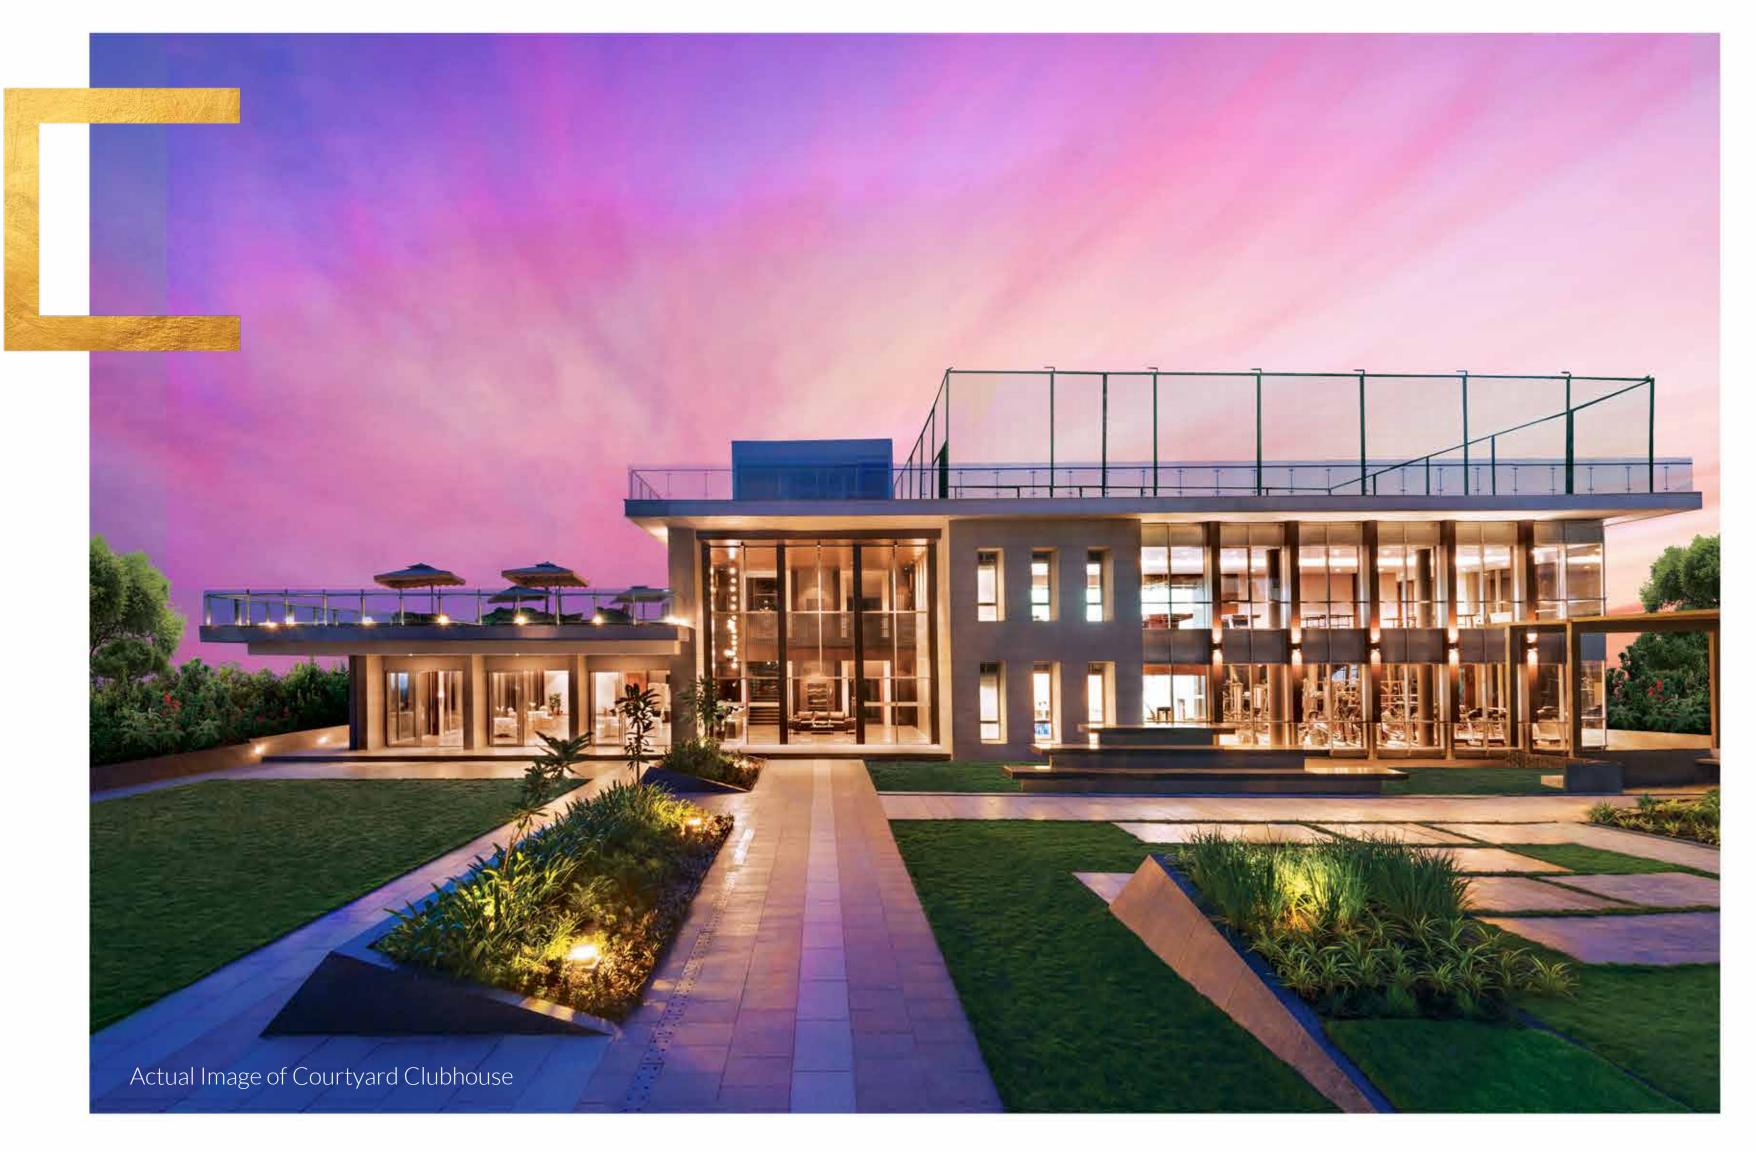

# THE JEWEL IN THE CROWN

The clubhouse at Courtyard, one of the biggest in Thane with 24,000 sq. ft. of space, is a testimony to our commitment to provide the best in lifestyle amenities. The thoughtfulness that reflects in every bit of the project, all converges here, in a blitz of fun-filled activities, relaxing hideouts and everything your weekend ever needed.

#### FREEDOM TO LOOK **BEYOND CONCRETE** STRUCTURES

Across Courtyard's 7 acres of space, we have positioned the buildings keeping in mind the sun's trajectory throughout the year. As a result, each apartment gets ample sunlight all year-round.