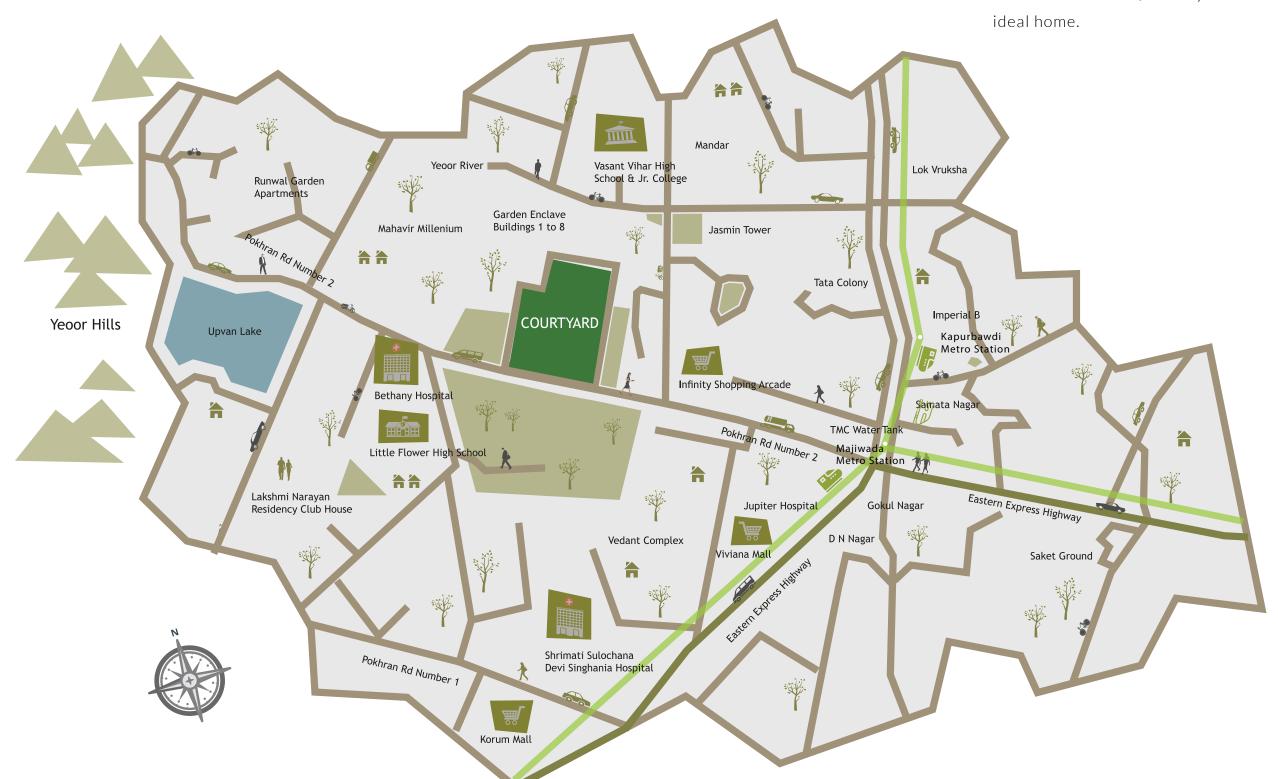

#### MALLS

- Viviana Mall (2.2km)
- Korum Mall (3.4km)
- R Mall 2 (1.8km)

#### **EDUCATION**

- Vasant Vihar School (800m)
- DAV Public School (1.9km)
- Sulochanadevi Singhania School (2.3km)
- Holy Cross High School (3.6km)
- Billabong High International School (5.2km)

#### SUPER MARKETS

- Big Bazaar (2.7km)
- D-Mart (2.2km)
- STAR Bazaar (3.2km)
- HyperCity (3.2km)
- Novelty's Super Market (800m)

- Bethany Hospital (0.3km)
- Jupiter Hospital (2.4km)
- Hiranandani Hospital (5.1km)
- Life Care Hospital (2.1km)
- Horizon Hospital (6.1km)

- Kapurbawdi (2.5 km)
- Majiwada (1.5 km)