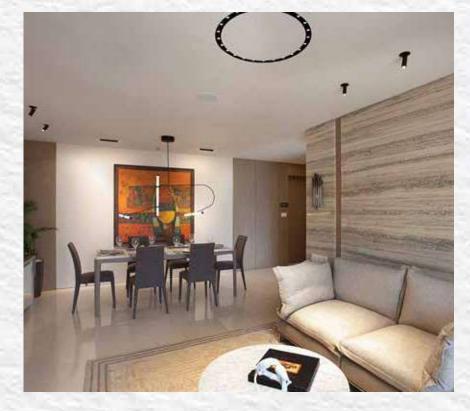

# FREEDOM TO LIVE IN A WELL-DESIGNED HOME

Courtyard is designed to deliver positive energy.

The generous apartment sizes and spacious rooms offer an elevated sense of living.

- Carpet Area Optimisation
- [] Minimal Passage Area
- Venti-Lit Apartments
- 🚻 Large Windows
- L-shaped Living-Dining Room
- State-of-the-art Security Systems
- Complete Privacy

#### REKINDLE INNER DESIRES

- Imported Marble Flooring\*
- Schüco German-Designed Windows\*\*
- International Branded Bathroom Fittings
- Wooden Flooring In Master Bedroom
- Sky Decks
- Designer Vitrified Flooring In Kitchen And Bathrooms